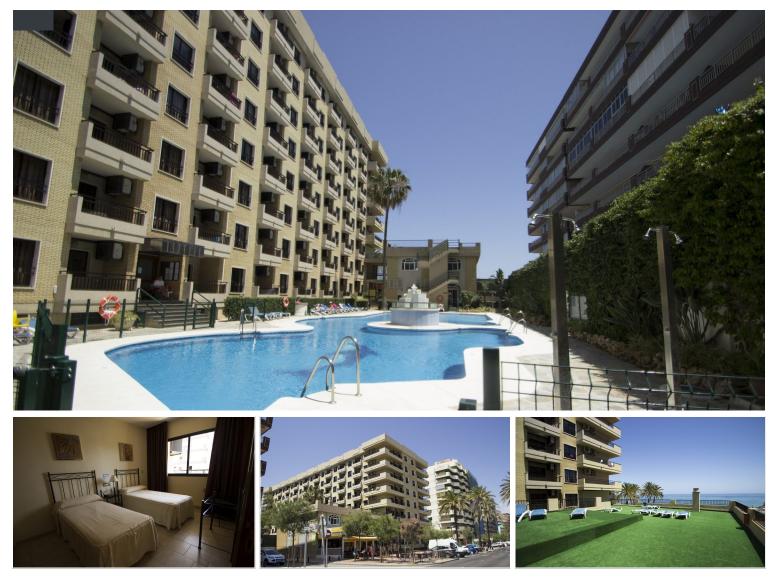

## **Edificio Ronda 4**

The Ronda 4 building, located on the seafront promenade, has garden areas and community pool.

We have 3 2-bedroom apartments with frontal sea views, one of them located on the second floor, with 85'35m2 built and 67'22m2 useful, and the other two on the ground floor, with 75'60m2 built and 60? 42m2 useful.

All equipped with fitted kitchen, air conditioning and fully renovated water and electricity installations. Living-dining room, 2 independent bedrooms and a front terrace of about 10 m2 facing the sea.

The apartments on the ground floor are not at ground level, there is a height of 1 meter to its beginning, in addition to large planters that keep pedestrians out of the way and provide greater privacy. They have the same characteristics as the apartment on the second floor, plus a strong interior renovation that gives them a modern and completely renovated aesthetic.

Also at your disposal are several 1-bedroom apartments, with 48 m2 built and 40.05 m2 useful, located on the sides of the building. Facing east (morning sun), or west (afternoon sun). They are distributed in a living-dining room with an integrated and installed kitchen, a separate bedroom