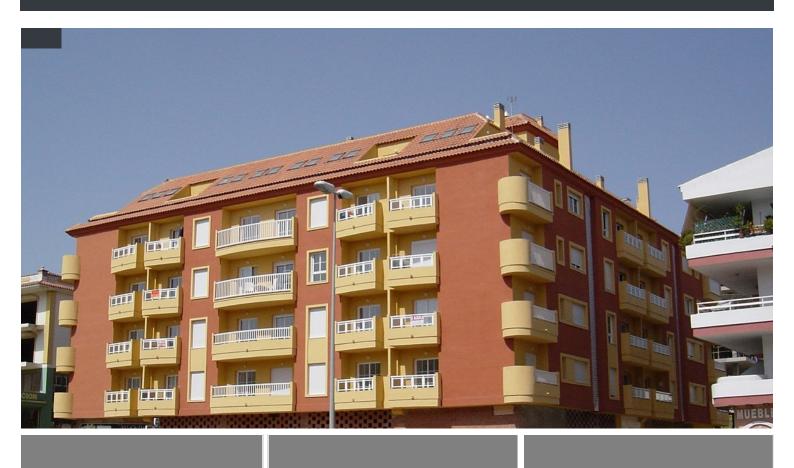

## Commercial premises. La Duquesa Building-San Luis de Sabinillas

Large commercial premises available for rent or sale located on the ground floor of the building La Duquesa, in the heart of San Luis de Sabinillas, Manilva.

Diaphanous, spacious, with direct access to the street of the complex that surrounds the building and a surface of 655m2 useful. Ideal for any type of business.

Local number 2, with the following measurements: